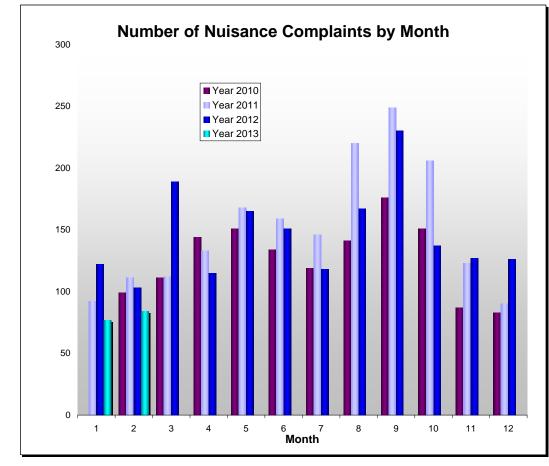

<sup>\* &</sup>quot;Day of week" is defined as starting at 5:00 AM and ending at 4:59 AM on the following day.

| Month  | 2010  | 2011  | 2012  | 213 | Total |
|--------|-------|-------|-------|-----|-------|
| 1      | -     | 92    | 122   | 77  | 214   |
| 2      | 99    | 111   | 103   | 84  | 313   |
| 3      | 111   | 112   | 189   |     | 412   |
| 4      | 144   | 133   | 115   |     | 392   |
| 5      | 151   | 168   | 165   |     | 484   |
| 6      | 134   | 159   | 151   |     | 444   |
| 7      | 119   | 146   | 118   |     | 383   |
| 8      | 141   | 220   | 167   |     | 528   |
| 9      | 176   | 249   | 230   |     | 655   |
| 10     | 151   | 206   | 137   |     | 494   |
| 11     | 87    | 123   | 127   |     | 337   |
| 12     | 83    | 90    | 126   |     | 299   |
| Totals | 1,396 | 1,809 | 1,750 |     | 4,955 |
|        |       |       |       |     |       |