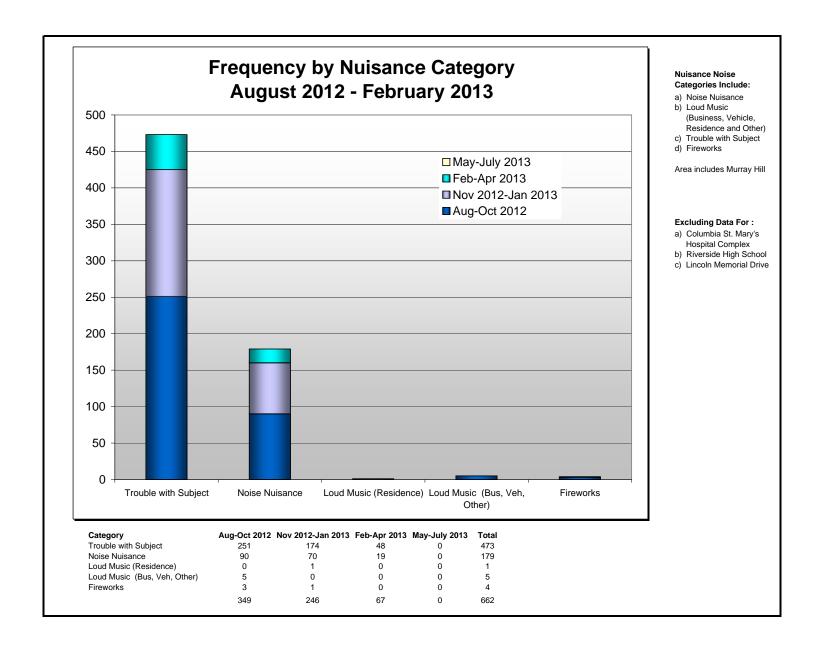

Nuisance Noise Categories Include:

- a) Noise nuisance
- b) Loud Music (Business, Vehicle, Residence and Other)
- c) Trouble with Subject
- d) Fireworks

Area includes Murray Hill and Adjacent NA's **Excluding data for :** 

- a) Columbia St. Mary's hospital complex
- b) Riverside High School
- c) Lincoln Memorial Drive (lake front)