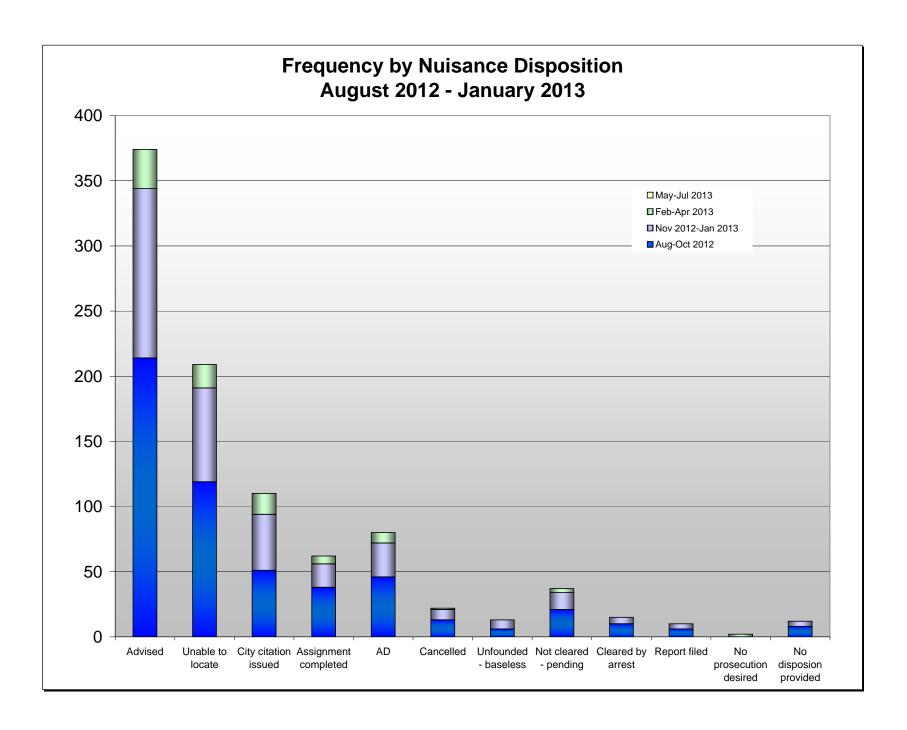

|     | 484   |
| 6      | 134   | 159   | 151   |     | 444   |
| 7      | 119   | 146   | 118   |     | 383   |
| 8      | 141   | 220   | 167   |     | 528   |
| 9      | 176   | 249   | 230   |     | 655   |
| 10     | 151   | 206   | 137   |     | 494   |
| 11     | 87    | 123   | 127   |     | 337   |
| 12     | 83    | 90    | 126   |     | 299   |
| Totals | 1,396 | 1,809 | 1,750 |     | 4,955 |
|        |       |       |       |     |       |

Nuisance Noise Categories Include:

- a) Noise nuisance
- b) Loud Music (Business, Vehicle, Residence and Other)
- c) Trouble with Subject
- d) Fireworks

Area includes Murray Hill and Adjacent NA's **Excluding data for :** 

- a) Columbia St. Mary's hospital complex
- b) Riverside High School
- c) Lincoln Memorial Drive (lake front)