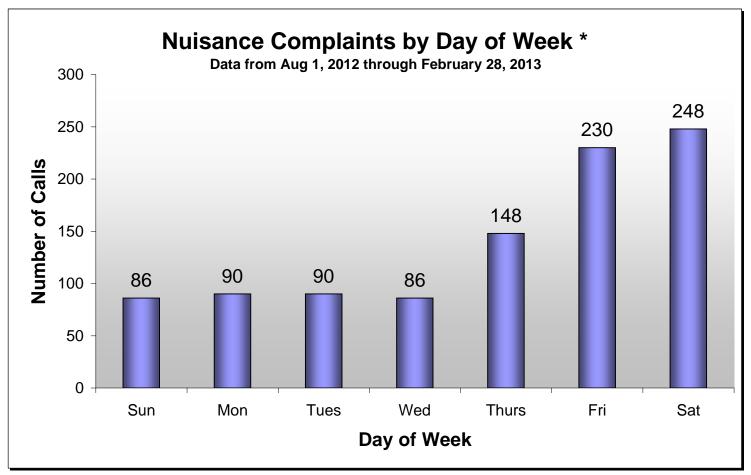

|               | Aug 2012 - Feb 2013 |                  |       |  |  |  |  |
|---------------|---------------------|------------------|-------|--|--|--|--|
| Day of week * | 12:01 AM-4:59 AM    | 5:00 AM-11:59 PM | Total |  |  |  |  |
| Sun           | 30                  | 56               | 86    |  |  |  |  |
| Mon           | 24                  | 66               | 90    |  |  |  |  |
| Tues          | 34                  | 56               | 90    |  |  |  |  |
| Wed           | 34                  | 52               | 86    |  |  |  |  |
| Thurs         | 73                  | 75               | 148   |  |  |  |  |
| Fri           | 144                 | 86               | 230   |  |  |  |  |
| Sat           | 150                 | 98               | 248   |  |  |  |  |
| Total         | 489                 | 489              | 978   |  |  |  |  |

<sup>\* &</sup>quot;Day of week" is defined as starting at 5:00 AM and ending at 4:59 AM on the following day.

| Month  | 2010  | 2011  | 2012  | 213 | Total |
|--------|-------|-------|-------|-----|-------|
| 1      | -     | 92    | 122   | 77  | 214   |
| 2      | 99    | 111   | 103   | 84  | 313   |
| 3      | 111   | 112   | 189   |     | 412   |
| 4      | 144   | 133   | 115   |     | 392   |
| 5      | 151   | 168   | 165   |     | 484   |
| 6      | 134   | 159   | 151   |     | 444   |
| 7      | 119   | 146   | 118   |     | 383   |
| 8      | 141   | 220   | 167   |     | 528   |
| 9      | 176   | 249   | 230   |     | 655   |
| 10     | 151   | 206   | 137   |     | 494   |
| 11     | 87    | 123   | 127   |     | 337   |
| 12     | 83    | 90    | 126   |     | 299   |
| Totals | 1,396 | 1,809 | 1,750 |     | 4,955 |
|        |       |       |       |     |       |